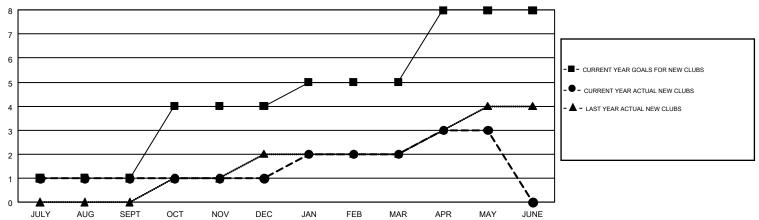

## GMT MONTHLY MEMBERSHIP PROGRESS REPORT

Results as of: 5/31/2018

**LOCATION: TENNESSEE** 

Multiple District 12

STACEY JONES GMT CA 1

|               | Club          | s         |               | Members  RESULTS FOR 2017-2018 |                           |                         |                                              |  |
|---------------|---------------|-----------|---------------|--------------------------------|---------------------------|-------------------------|----------------------------------------------|--|
|               | RESULTS FOR   | 2017-2018 |               |                                |                           |                         |                                              |  |
| QUARTER       | NEW CLUB GOAL | NEW CLUBS | DROPPED CLUBS | QUARTER                        | MEMBER GROWTH NET<br>GOAL | MEMBER GROWTH<br>ACTUAL | DROPPED MEMBERS ACTUAL (including transfers) |  |
| JULY/AUG/SEPT | 1             | 1         | 0             | JULY/AUG/SEPT                  | 20                        | 153                     | 201                                          |  |
| OCT/NOV/DEC   | 3             | 0         | 2             | OCT/NOV/DEC                    | 26                        | 154                     | 239                                          |  |
| JAN/FEB/MAR   | 1             | 1         | 0             | JAN/FEB/MAR                    | -3                        | 260                     | 161                                          |  |
| APR/MAY/JUNE  | 3             | 1         | 1             | APR/MAY/JUNE                   | 36                        | 133                     | 139                                          |  |