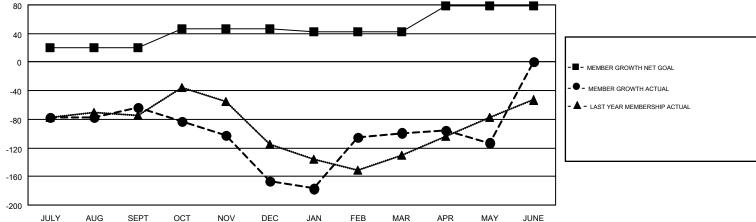

## GMT MONTHLY MEMBERSHIP PROGRESS REPORT

Results as of: 5/31/2018

**LOCATION: TENNESSEE** 

Multiple District 12

STACEY JONES GMT CA 1

|               | Club          | s         |               | Members  RESULTS FOR 2017-2018 |                           |                         |                                              |  |
|---------------|---------------|-----------|---------------|--------------------------------|---------------------------|-------------------------|----------------------------------------------|--|
|               | RESULTS FOR   | 2017-2018 |               |                                |                           |                         |                                              |  |
| QUARTER       | NEW CLUB GOAL | NEW CLUBS | DROPPED CLUBS | QUARTER                        | MEMBER GROWTH NET<br>GOAL | MEMBER GROWTH<br>ACTUAL | DROPPED MEMBERS ACTUAL (including transfers) |  |
| JULY/AUG/SEPT | 1             | 1         | 0             | JULY/AUG/SEPT                  | 20                        | 153                     | 201                                          |  |
| OCT/NOV/DEC   | 3             | 0         | 2             | OCT/NOV/DEC                    | 26                        | 154                     | 239                                          |  |
| JAN/FEB/MAR   | 1             | 1         | 0             | JAN/FEB/MAR                    | -3                        | 260                     | 161                                          |  |
| APR/MAY/JUNE  | 3             | 1         | 1             | APR/MAY/JUNE                   | 36                        | 133                     | 139                                          |  |